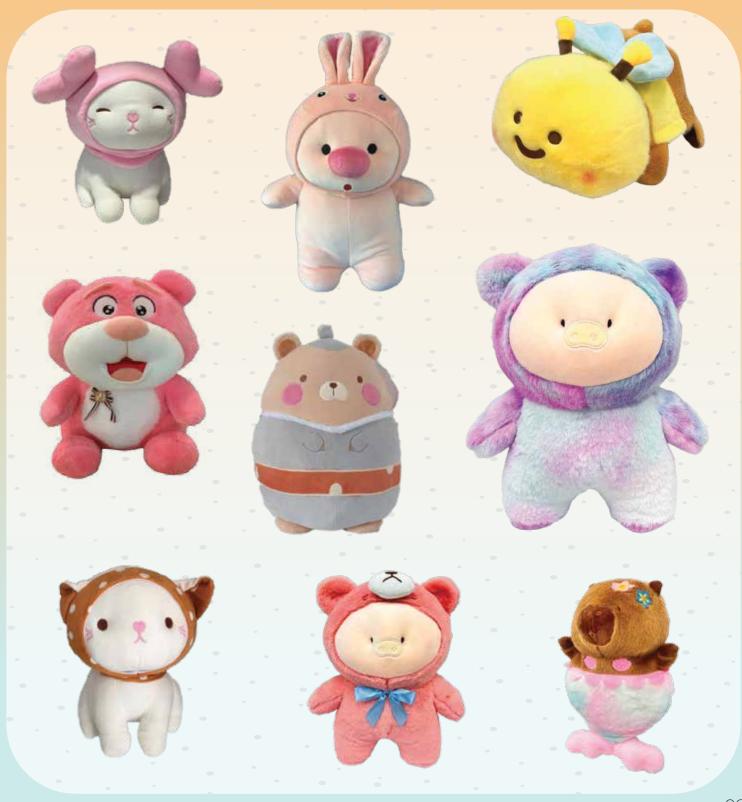

#### Plush Toys

Our core product line consists of a wide range of plush toys designed to delight children and adults alike. From classic teddy bears to lifelike plush animals and character-inspired creations, Winwell plush toys are made from soft, high-quality fabrics and meet stringent safety and durability standards.

Each product is carefully crafted with attention to detail—designed not only to entertain but also to provide emotional comfort. Our plush toys are suitable for retail, promotional gifting, and customized branding purposes.