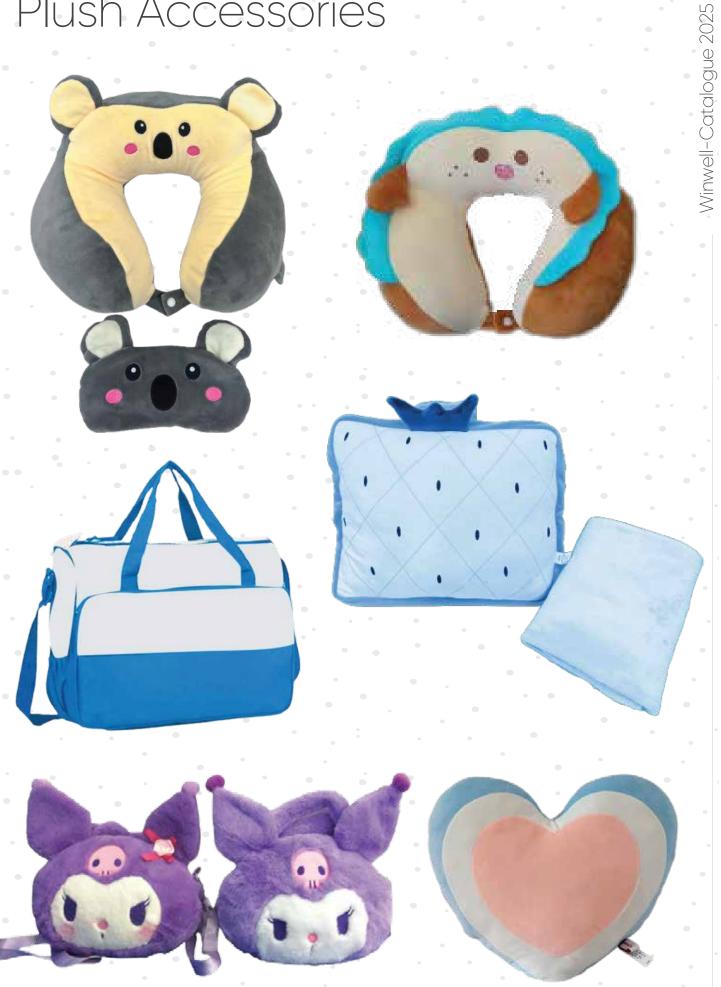

#### Plush Animal Boster & Accessories

Expanding beyond traditional toys, our plush accessories combine function with softness and creativity. These products are perfect for home use, travel, decoration, and gifts. Designed with the same quality standards as our plush toys, this category highlights Winwell's ability to innovate across product types while maintaining a consistent plush aesthetic.

### Plush Accessories

## Plush Accessories