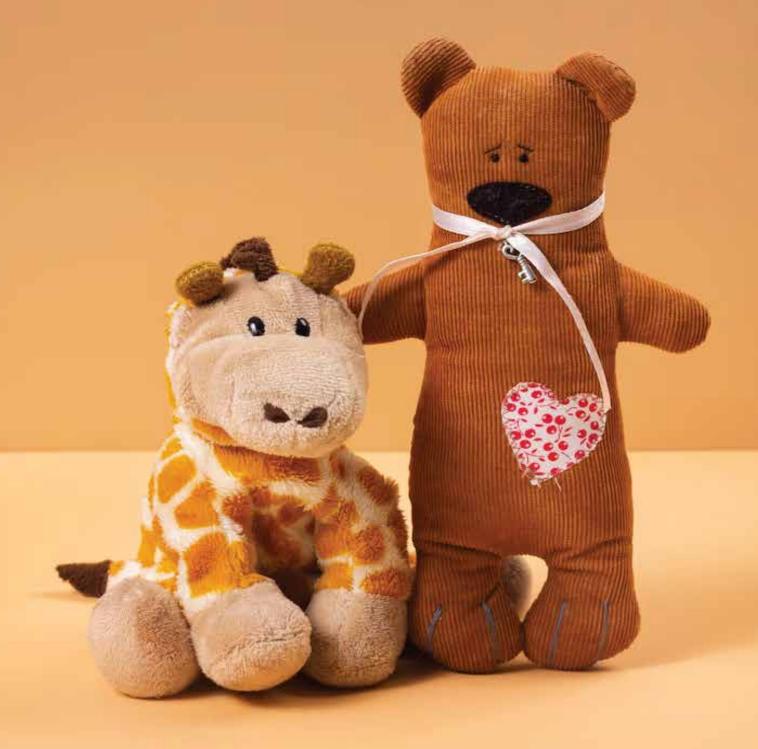

#### Plush Toys

Our core product line consists of a wide range of plush toys designed to delight children and adults alike. From classic teddy bears to lifelike plush animals and character-inspired creations, Winwell plush toys are made from soft, high-quality fabrics and meet stringent safety and durability standards.

Each product is carefully crafted with attention to detail—designed not only to entertain but also to provide emotional comfort. Our plush toys are suitable for retail, promotional gifting, and customized branding purposes.

# Plush Toys