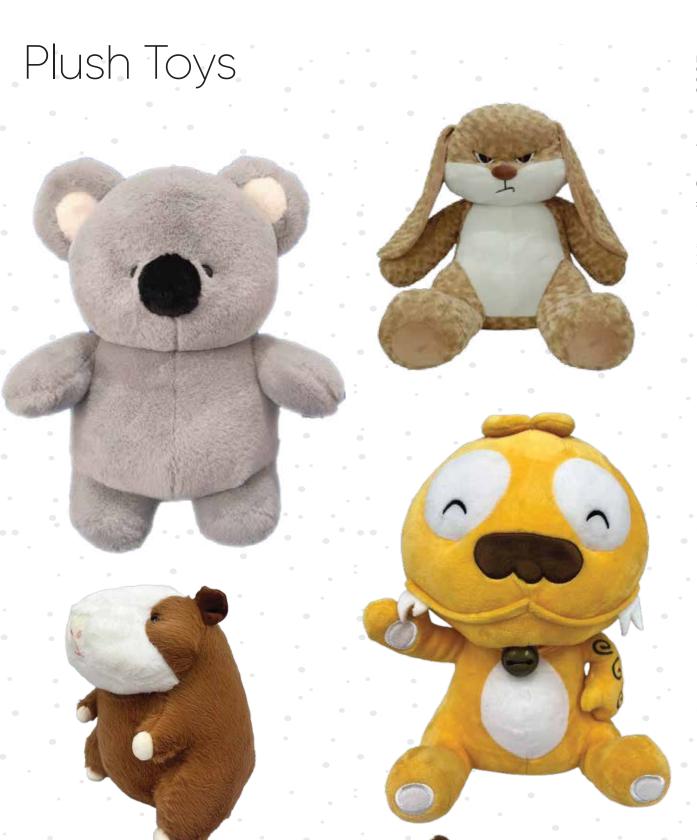

#### Plush Toys

Our core product line consists of a wide range of plush toys designed to delight children and adults alike. From classic teddy bears to lifelike plush animals and character-inspired creations, Winwell plush toys are made from soft, high-quality fabrics and meet stringent safety and durability standards.

Each product is carefully crafted with attention to detail—designed not only to entertain but also to provide emotional comfort. Our plush toys are suitable for retail, promotional gifting, and customized branding purposes.