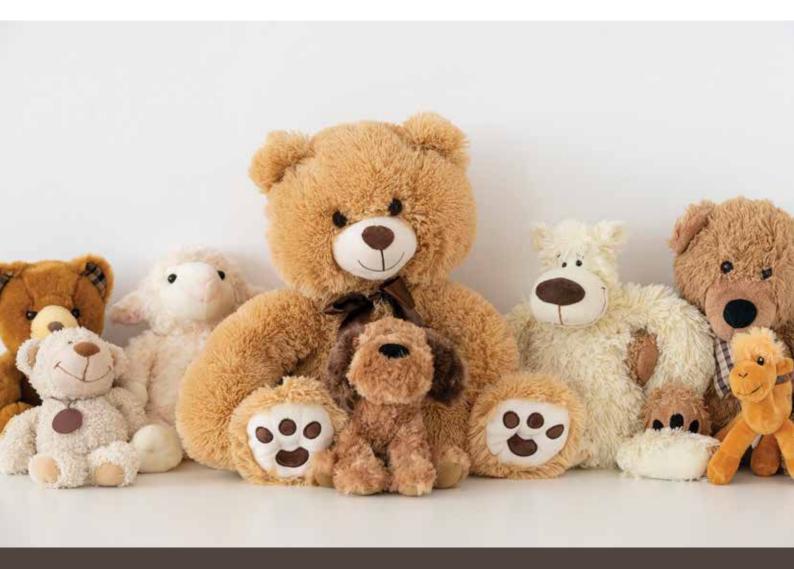

# Plush Animals

Our diverse product portfolio complies with ISO 9001:2015 standards and includes a wide range of plush animals such as teddy bears, dogs, rabbits, sheep, cats, cars, cartoon characters, and many other creative designs.

#### Plush Toys

Our core product line consists of a wide range of plush toys designed to delight children and adults alike. From classic teddy bears to lifelike plush animals and character-inspired creations, Winwell plush toys are made from soft, high-quality fabrics and meet stringent safety and durability standards.