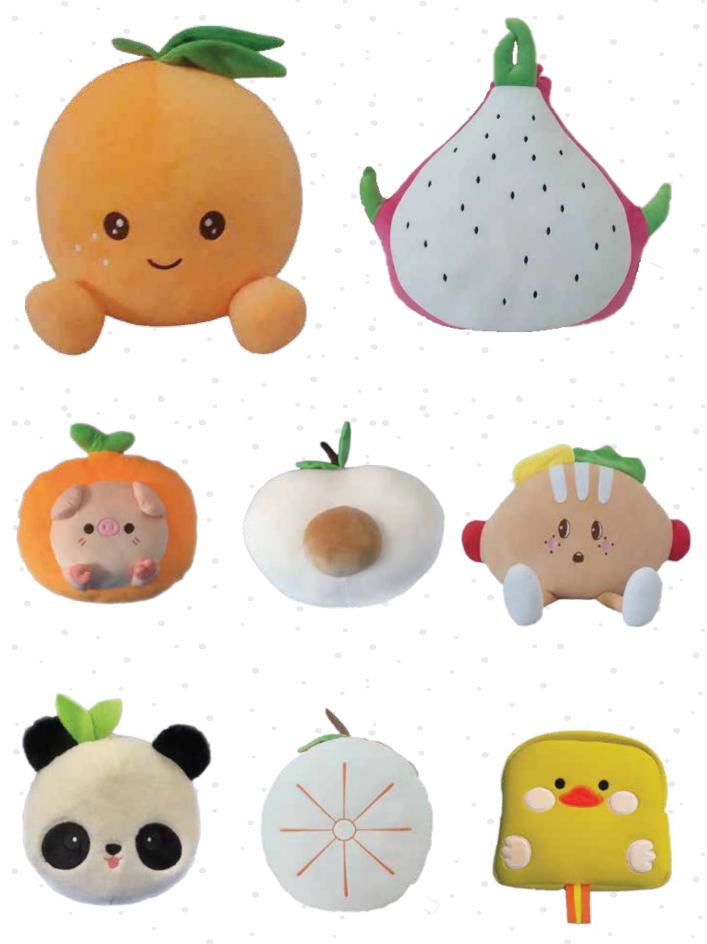

#### Plush Toys

Our core product line consists of a wide range of plush toys designed to delight children and adults alike. From classic teddy bears to lifelike plush animals and character-inspired creations, Winwell plush toys are made from soft, high-quality fabrics and meet stringent safety and durability standards.

Each product is carefully crafted with attention to detail—designed not only to entertain but also to provide emotional comfort. Our plush toys are suitable for retail, promotional gifting, and customized branding purposes.