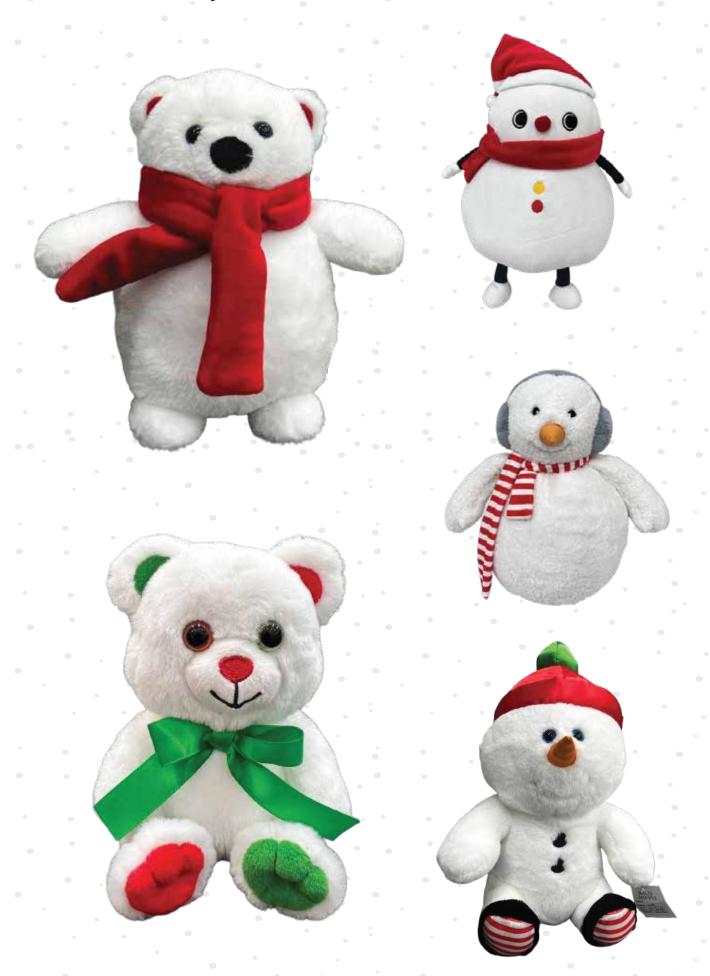

#### Plush Toys

Our core product line consists of a wide range of plush toys designed to delight children and adults alike. From classic teddy bears to lifelike plush animals and character-inspired creations, Winwell plush toys are made from soft, high-quality fabrics and meet stringent safety and durability standards.

Each product is carefully crafted with attention to detail—designed not only to entertain but also to provide emotional comfort. Our plush toys are suitable for retail, promotional gifting, and customized branding purposes.