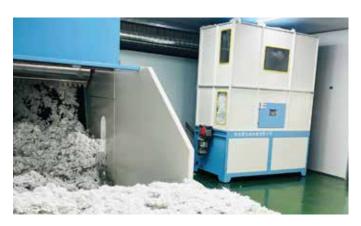

WINWELL also maintains one fabric warehouse and two finished goods warehouses, ensuring smooth production and logistics operations.

Our production lines are equipped with state-of-the-art machinery and modern equipment, ensuring high efficiency, consistent quality, and compliance with industry-leading standards in plush product manufacturing.

Main equipment includes:

- 70 sewing machines
- · 2 stamping machines
- 6 laser cutting machines
- · 2 cotton filling machines
- · 2 Needle detector
- · 2 coating machines
- 1 embroidery machines
- 6 trucks