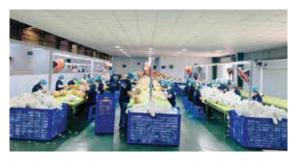

# Factory, Machinery & Equipment, Warehouse

WINWELL owns and operates a manufacturing facility located at No. 4, Thanh Hoa 4 Street, Group 12B, Bai De Area, Thanh Hoa Hamlet, Nai 3 Commune, Trang Bom District, Dong Nai Province, covering a total production area of 3,000 square meters. The factory features a spacious layout, optimized for large-scale manufacturing.

WINWELL also maintains one fabric warehouse and two finished goods warehouses, ensuring smooth production and logistics operations.

Our production lines are equipped with state-of-the-art machinery and modern equipment, ensuring high efficiency, consistent quality, and compliance with industry-leading standards in plush product manufacturing.

Main equipment includes:

- 70 sewing machines
- · 2 stamping machines
- 6 laser cutting machines
- · 2 cotton filling machines
- · 2 Needle detector
- · 2 coating machines
- 1 embroidery machines
- 6 trucks