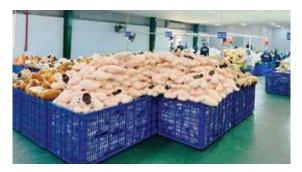

# Factory, Machinery & Equipment, Warehouse

WINWELL owns and operates a manufacturing facility located at No. 4, Thanh Hoa 4 Street, Group 12B, Bai De Area, Thanh Hoa Hamlet, Nai 3 Commune, Trang Bom District, Dong Nai Province, covering a total production area of 3,000 square meters. The factory features a spacious layout, optimized for large-scale manufacturing.

WINWELL also maintains one fabric warehouse and two finished goods warehouses, ensuring smooth production and logistics operations.

Our production lines are equipped with state-of-the-art machinery and modern equipment, ensuring high efficiency, consistent quality, and compliance with industry-leading standards in plush product manufacturing.