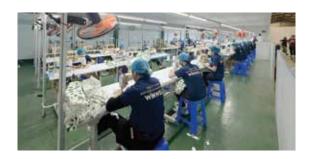

# Factory, Machinery & Equipment, Warehouse

WINWELL owns and operates a manufacturing facility located at No. 4, Thanh Hoa 4 Street, Group 12B, Bai De Area, Thanh Hoa Hamlet, Nai 3 Commune, Trang Bom District, Dong Nai Province, covering a total production area of 3,000 square meters. The factory features a spacious layout, optimized for large-scale manufacturing.

WINWELL also maintains one fabric warehouse and two finished goods warehouses, ensuring smooth production and logistics operations.

Our production lines are equipped with state-of-the-art machinery and modern equipment, ensuring high efficiency, consistent quality, and compliance with industry-leading standards in plush product manufacturing.

Main equipment includes:

- 70 sewing machines
- · 2 stamping machines
- 6 laser cutting machines
- · 2 cotton filling machines
- · 2 Needle detector
- · 2 coating machines
- 1 embroidery machines
- 6 trucks