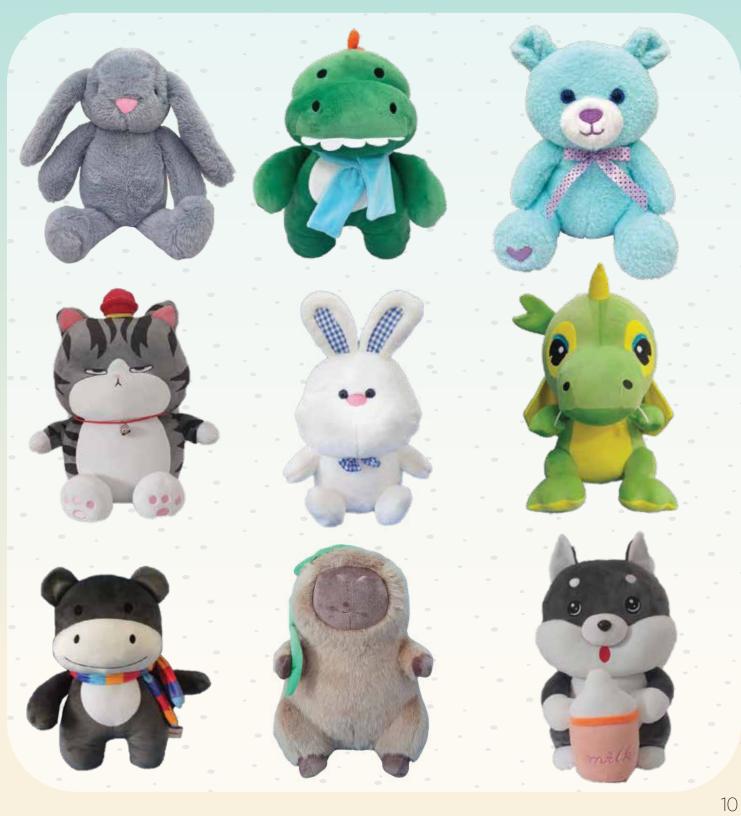

#### Plush Toys

Our core product line consists of a wide range of plush toys designed to delight children and adults alike. From classic teddy bears to lifelike plush animals and character-inspired creations, Winwell plush toys are made from soft, high-quality fabrics and meet stringent safety and durability standards.

Each product is carefully crafted with attention to detail—designed not only to entertain but also to provide emotional comfort. Our plush toys are suitable for retail, promotional gifting, and customized branding purposes.