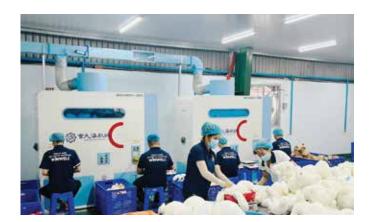

# Factory, Machinery & Equipment, Warehouse

WINWELL owns and operates a manufacturing facility located at No. 4, Thanh Hoa 4 Street, Group 12B, Bai De Area, Thanh Hoa Hamlet, Nai 3 Commune, Trang Bom District, Dong Nai Province, covering a total production area of 3,000 square meters. The factory features a spacious layout, optimized for large-scale manufacturing.

WINWELL also maintains one fabric warehouse and two finished goods warehouses, ensuring smooth production and logistics operations.

Our production lines are equipped with state-of-the-art machinery and modern equipment, ensuring high efficiency, consistent quality, and compliance with industry-leading standards in plush product manufacturing.

Main equipment includes:

- 70 sewing machines
- · 2 stamping machines
- 6 laser cutting machines
- · 2 cotton filling machines
- · 2 Needle detector
- · 2 coating machines
- 1 embroidery machines
- 6 trucks